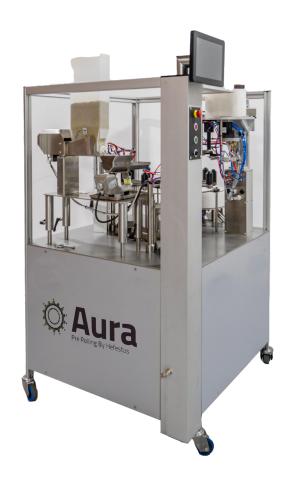

#### Introduction

Step into the future of pre-roll manufacturing with the Aura-X, the latest cutting-edge model built upon the foundation of the market-leading Aura 2000 pre-roll automation system, originally launched in 2013. Developed by Hefestus, the Aura-X represents the culmination of over a decade of dedicated research and development, showcasing its impressive and proven success in the highly competitive North American market. Designed to minimize downtime, optimize ROI, and boost production, the Aura-X stands as a powerful tool for sustainable success in today's cannabis industry landscape.

#### **Application**

The Aura-X is the ideal choice for medium to large operators in the cannabis industry, who manufacture pre-rolls and seek to streamline their processes through automation. It also presents an excellent turn-key solution for newcomers looking to enter the preroll manufacturing space efficiently. With its impressive output of 36 pre-rolls per minute, extremely small footprint and basic power requirement the Aura-X becomes a crucial factor in meeting the growing market demands efficiently. By automating the production process, the Aura-X reduces the dependency on manual labor, replacing up to 16 employees on the preroll production line. This cutting-edge system significantly enhances workforce utilization and productivity, making it a game-changer for businesses seeking to optimize their operations.

#### Design

At Hefestus, our commitment lies in simplifying and streamlining automation across diverse vertical industries. The Aura 2000 stands as a direct testament to this commitment. Building on this success, the Aura-X takes a significant leap forward by offering an advanced user-focused approach, combined with modern data management technology for real-time monitoring and online support. Our focus remains on ensuring a simplistic operation, easy setup, and user-friendly interface, all while maintaining industry-level durability. This ensures the production of quality pre-rolls at high capacity, setting a new standard for excellence.