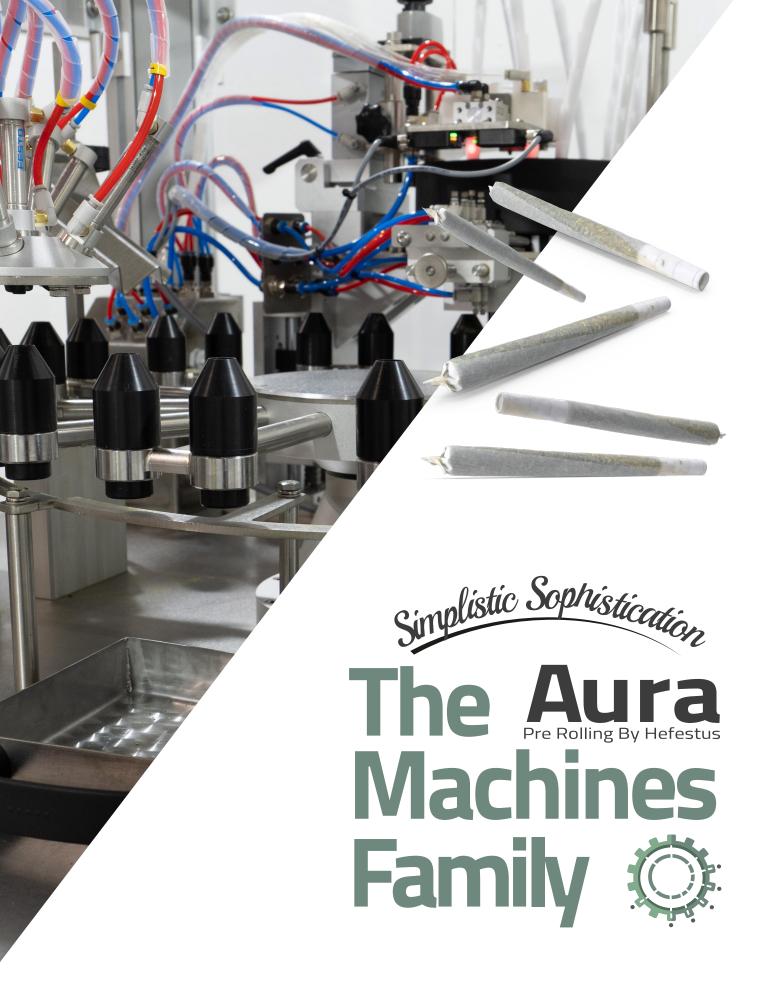

# The Aura Pre Rolling By Hefestus Machines Family

The Aura Machines Family delivers off-the-shelf solutions for industrial pre-roll production, meeting diverse market demands by accommodating varying cone and cigarette sizes and lengths, as well as blunt filling. Furthermore, it achieves precision at high capacities, seamlessly handling both infused and non-infused strains.

Leveraging the power of our patented technologies, the All New SmartCut VFiQ - Volumetric Filling System revolutionizes the industry by custom-cutting paper to accurate volume before filling. Additionally, the refined FoldFinish Dutch crown 3.0 stands unmatched as the sole automated solution for flawlessly folding prerolls. Our pneumatic SmartGrip cone feeding system guarantees unparalleled uptime. Together, these and more innovations are the culmination of extensive field experience and dedicated R&D, setting new standards in pre-roll production.

The suite of machines we offer goes beyond just pre-roll production. In addition to core production capabilities, we expand your operational prowess with the Autotube Automatic Tube Packaging and Labelling system, the versatile Combo machine equipped with an Infusion Injection Station, and the custom-designed Robotic Pick&Place, courtesy of Hefestus' Robotic division. Together, these tools and innovations not only cater to your immediate needs but also position you optimally for scalable expansion, ensuring you have a turnkey solution ready as your business evolves and grows.