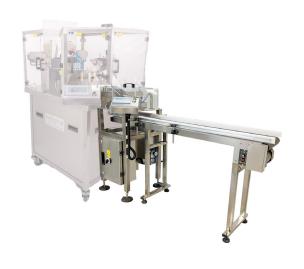

# Weight Check system

The Hefestus Check Weight System optimizes cannabis pre-roll production by ensuring precise and consistent weighing of each cone. Its automation reduces labor costs, eliminating the need for two employees, while its reject system filters out inaccurately filled pre-rolls. Seamlessly integrating into existing machines, its accuracy range promises superior product consistency, benefiting both producers and consumers.