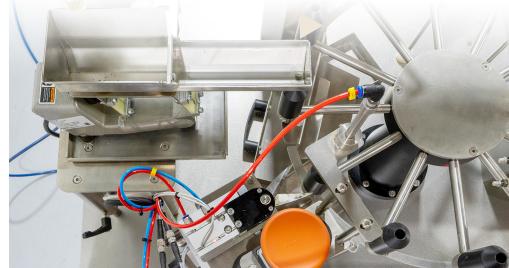

# Weight Check system

The Hefestus Check Weight System optimizes cannabis pre-roll production by ensuring precise and consistent weighing of each cone. Its automation reduces labor costs, eliminating the need for two employees, while its reject system filters out inaccurately filled pre-rolls. Seamlessly integrating into existing machines, its accuracy range promises superior product consistency, benefiting both producers and consumers.