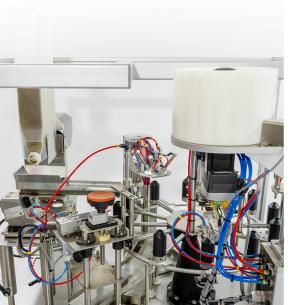

#### Introduction

Step into the future of pre-roll manufacturing with the Aura-X, the latest cutting-edge model built upon the foundation of the market-leading Aura 2000 pre-roll automation system, originally launched in 2013. Developed by Hefestus, the Aura-X represents the culmination of over a decade of dedicated research and development, showcasing its impressive and proven success in the highly competitive North American market. Designed to minimize downtime, optimize ROI, and boost production, the Aura-X stands as a powerful tool for sustainable success in today's cannabis industry landscape.

#### Design

At Hefestus, our commitment lies in simplifying and streamlining automation across diverse vertical industries. The Aura 2000 stands as a direct testament to this commitment. Building on this success, the Aura-X takes a significant leap forward by offering an advanced user-focused approach, combined with modern data management technology for real-time monitoring and online support. Our focus remains on ensuring a simplistic operation, easy setup, and user-friendly interface, all while maintaining industry-level durability. This ensures the production of quality pre-rolls at high capacity, setting a new standard for excellence.