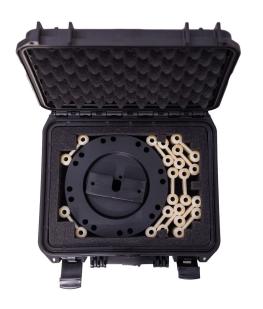

# Additional Sized Tooling Set

At Hefestus, every Aura Machine we sell comes standard with tooling for one specific cone size. While this caters to a specific preroll dimension, we understand the need for versatility. That's why we offer additional pre roll tooling for any desired cone size as an added option. Swapping out the tooling on the Aura is remarkably swift and straightforward. In just a matter of minutes, changes can be made, with the bulk of the adjustment process being handled seamlessly via the HMI software interface. This ensures flexibility without compromising on efficiency.