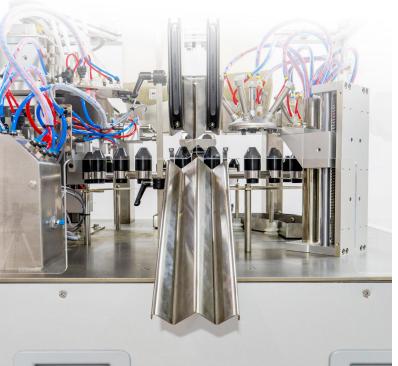

Leveraging the power of our patented technologies, the All New SmartCut VFiQ - Volumetric Filling System revolutionizes the industry by custom-cutting paper to accurate volume before filling. Additionally, the refined FoldFinish Dutch crown 3.0 stands unmatched as the sole automated solution for flawlessly folding prerolls. Our pneumatic SmartGrip cone feeding system guarantees unparalleled uptime. Together, these and more innovations are the culmination of extensive field experience and dedicated R&D, setting new standards in pre-roll production.

#### Design

At Hefestus, our commitment lies in simplifying and streamlining automation across diverse vertical industries. The Aura 2000 stands as a direct testament to this commitment. Building on this success, the Aura-X takes a significant leap forward by offering an advanced user-focused approach, combined with modern data management technology for real-time monitoring and online support. Our focus remains on ensuring a simplistic operation, easy setup, and user-friendly interface, all while maintaining industry-level durability. This ensures the production of quality pre-rolls at high capacity, setting a new standard for excellence.