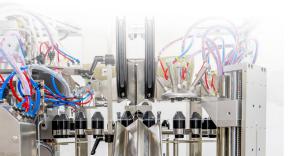

Leveraging the power of our patented technologies, the All New SmartCut VFiQ - Volumetric Filling System revolutionizes the industry by custom-cutting paper to accurate volume before filling. Additionally, the refined FoldFinish Dutch crown 3.0 stands unmatched as the sole automated solution for flawlessly folding prerolls. Our pneumatic SmartGrip cone feeding system guarantees unparalleled uptime. Together, these and more innovations are the culmination of extensive field experience and dedicated R&D, setting new standards in pre-roll production.

Smart Cut VFiQ

Material Granulation

Filling

Tamping

Closed Fold Tip

Weighing & Validation

AutoTube