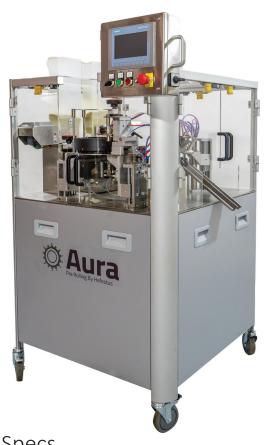

#### Introduction

Step into the future of pre-roll manufacturing with the Aura-X, the latest cutting-edge model built upon the foundation of the market-leading Aura 2000 pre-roll automation system, originally launched in 2013. Developed by Hefestus, the Aura-X represents the culmination of over a decade of dedicated research and development, showcasing its impressive and proven success in the highly competitive North American market. Designed to minimize downtime, optimize ROI, and boost production, the Aura-X stands as a powerful tool for sustainable success in today's cannabis industry landscape.

#### **Application**

The Aura-X is the ideal choice for medium to large operators in the cannabis industry, who manufacture pre-rolls and seek to streamline their processes through automation. It also presents an excellent turn-key solution for newcomers looking to enter the preroll manufacturing space efficiently. With its impressive output of 36 pre-rolls per minute, extremely small footprint and basic power requirement the Aura-X becomes a crucial factor in meeting the growing market demands efficiently. By automating the production process, the Aura-X reduces the dependency on manual labor, replacing up to 16 employees on the preroll production line. This cutting-edge system significantly enhances workforce utilization and productivity, making it a game-changer for businesses seeking to optimize their operations.