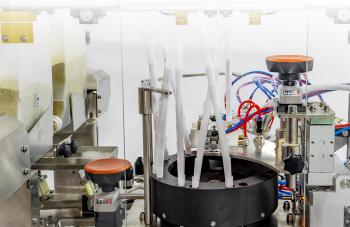

Leveraging the power of our patented technologies, the All New SmartCut VFiQ - Volumetric Filling System revolutionizes the industry by custom-cutting paper to accurate volume before filling. Additionally, the refined FoldFinish Dutch crown 3.0 stands unmatched as the sole automated solution for flawlessly folding prerolls. Our pneumatic SmartGrip cone feeding system guarantees unparalleled uptime. Together, these and more innovations are the culmination of extensive field experience and dedicated R&D, setting new standards in pre-roll production.

Offering compatibility with all strains, including infused cannabis. The Aura-X's adaptability extends to its compatibility with any size of cones and straight paper tubes allowing operators to diversify their product offerings with minimum hassle. While achieving these feats, the Aura-X upholds an exemplary standard of quality prerolls, ensuring ultimate smokability and delivering an exceptional end user experience.