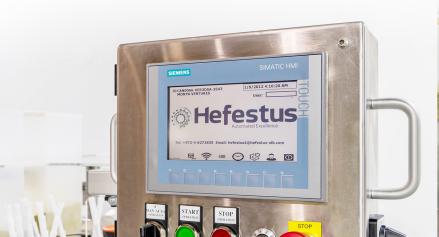

#### Design

At Hefestus, our commitment lies in simplifying and streamlining automation across diverse vertical industries. The Aura 2000 stands as a direct testament to this commitment. Building on this success, the Aura-X takes a significant leap forward by offering an advanced user-focused approach, combined with modern data management technology for real-time monitoring and online support. Our focus remains on ensuring a simplistic operation, easy setup, and user-friendly interface, all while maintaining industry-level durability. This ensures the production of quality pre-rolls at high capacity, setting a new standard for excellence.