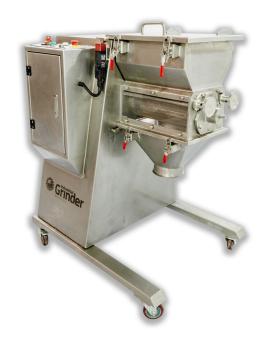

#### Industrial Grinder

The Hefestus Industrial Grinder revolutionizes cannabis processing by employing a low-heat "sifting" technique, ensuring stems are separated without activating terpenes. Expertly designed to handle dry, fresh, or frozen buds, it delivers precise cuts into predetermined flake sizes ideal for smoking or vaporizing. This robust machine boasts industrial capacity, promising both durability and a highly homogenized output. Tailor-made for automation, its results ensure optimal preroll production and superior smokability.