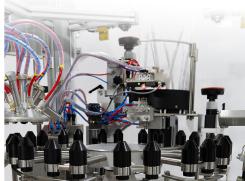

Leveraging the power of our patented technologies, the All New SmartCut VFiQ - Volumetric Filling System revolutionizes the industry by custom-cutting paper to accurate volume before filling. Additionally, the refined FoldFinish Dutch crown 3.0 stands unmatched as the sole automated solution for flawlessly folding prerolls. Our pneumatic SmartGrip cone feeding system guarantees unparalleled uptime. Together, these and more innovations are the culmination of extensive field experience and dedicated R&D, setting new standards in pre-roll production.

Smart Cut VFiQ

Material Granulation

Filling

Tamping

Closed Fold Tip

Weighing & Validation

AutoTube