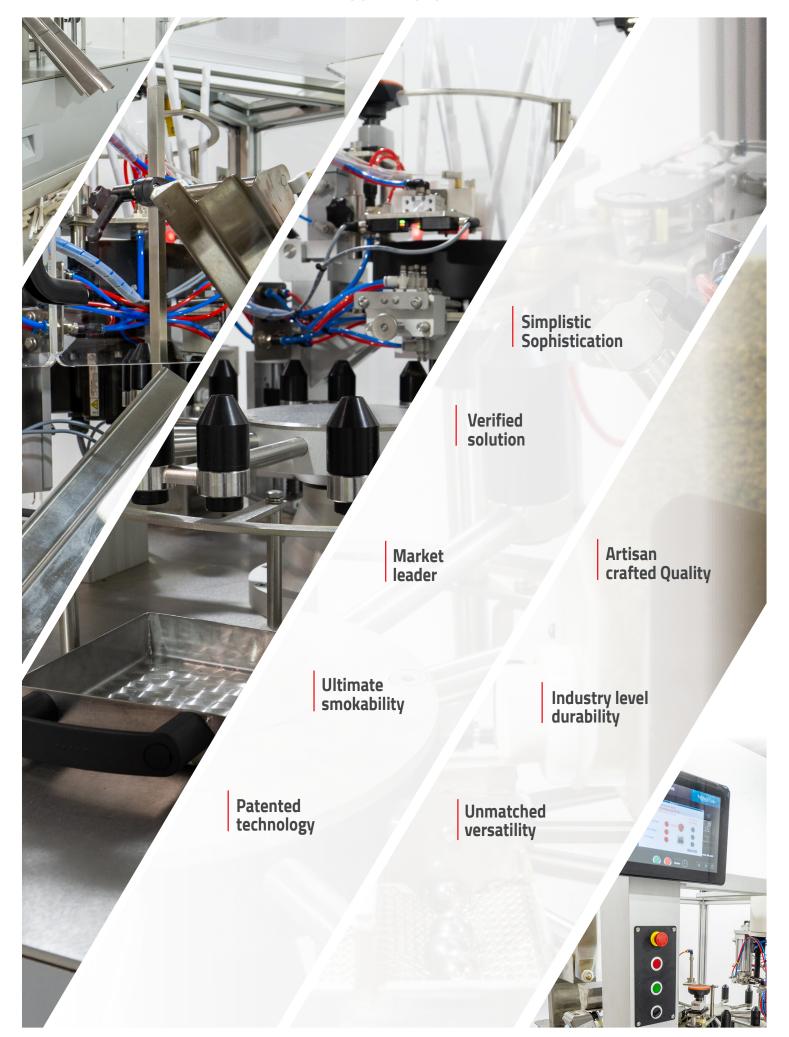

#### Design

At Hefestus, our commitment lies in simplifying and streamlining automation across diverse vertical industries. The Aura 2000 stands as a direct testament to this commitment. Building on this success, the Aura-X takes a significant leap forward by offering an advanced user-focused approach, combined with modern data management technology for real-time monitoring and online support. Our focus remains on ensuring a simplistic operation, easy setup, and user-friendly interface, all while maintaining industry-level durability. This ensures the production of quality pre-rolls at high capacity, setting a new standard for excellence.

#### Uniqueness

The Aura-X is an impactful tool, empowering its owner to produce vast quantities of pre-rolls in any size using infused and non-infused material while upholding superior quality. With the support provided by our team of local experts, the Aura-X becomes a game-changing asset.