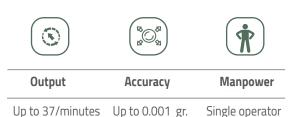

# Specs

| •                                |                                                        |  |
|----------------------------------|--------------------------------------------------------|--|
| Machine Materials                | Stainless Steel Frame & Non-corrosive food grade       |  |
| Gross weight                     | 346 Kg                                                 |  |
| Shipping Info (crate Dimensions) | 120 x 120 x H160 cm                                    |  |
| Internet Connection              | Secure cloud connection with WIFI / LAN                |  |
| Machine Dimensions               | 920 x 920 x H1438 mm                                   |  |
| Power Requirements               | 208-240V 2x16A 50-60Hz                                 |  |
| Pressurized Air Requirements     | 6 BARS Air compressor capacity: 80 gal/min + air Dryer |  |
| Cleaning                         | Ethanol/Alcohol wipes & Dishwashing for parts          |  |

| Output           | Accuracy                    | Packing &<br>Density control | Cone size | Partical size        | Manpower        |
|------------------|-----------------------------|------------------------------|-----------|----------------------|-----------------|
| Up to 37/minutes | Up to 0.05<br>Gram variance | 3x                           | 40-110mm  | 1-5 MM<br>work range | Single operator |