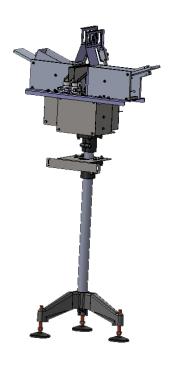

## Straight-Rolls Feeder

Cigarette-style prerolls, often referred to as straight rolls, have become a significant trend in the cannabis sector. Recognizing the prowess of the Aura pre roll machines, which flawlessly fill, pack, and fold, we at Hefestus have designed a feeding mechanism tailored for these non-stackable straight prerolls. This innovative system seamlessly integrates with any Aura model and ensures the machine is consistently fed with empty paper tubes, streamlining the production process while elevating efficiency and versatility to adapt to various production needs.

# Specs

| Machine Materials       | Stainless Steel Frame & Non-corrosive food grade |
|-------------------------|--------------------------------------------------|
| Gross weight            | 35 Kg                                            |
| General Dimensions      | 830x430x1600(H)                                  |
| Power & Air Requirments | Connected to the Aura                            |
| Cleaning                | Ethanol/Alcohol wipes & Dishwashing for parts    |